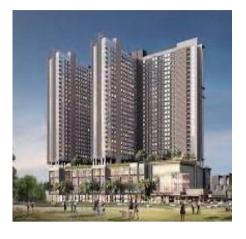

### The Smith Nilai Project 1 Triliun Project Value 1 Trillion

**Project Berjalan** On Going Project

**Collins Boulevard** Nilai Project 2,05 Triliun (2 Tower) Project Value 2,05 Trillion (2 Tower)

Collins Boulevard is a mixed-use development project that adopted the "Contemporary Art" concept, which was inspired by a street name called Collins Street in Melbourne, Australia, which the city was called as "One of the Most Livable Cities in the World". The location of Collins Boulevard is very strategic. It is only 700m from the toll gate and 5 minutes to IKEA Alam Sutera, Living World Mall, Summarecon Mall Serpong, Binus University, St. Laurensia School, and many more.

Currently the Company focus on the development of Collins Boulevard which is expected to be completed in 2024.

### COLLINS BOULEVARD CONSISTS OF 2 TOWERS, NAMELY HYDE RESIDENCE AND THE SCOTT CONVERTIBLE RESIDENCE.

In The Scott Convertible Residence, each unit is fully furnished with adjustable furniture which the consumers can change the bedroom into Home Office only in 3 minutes.