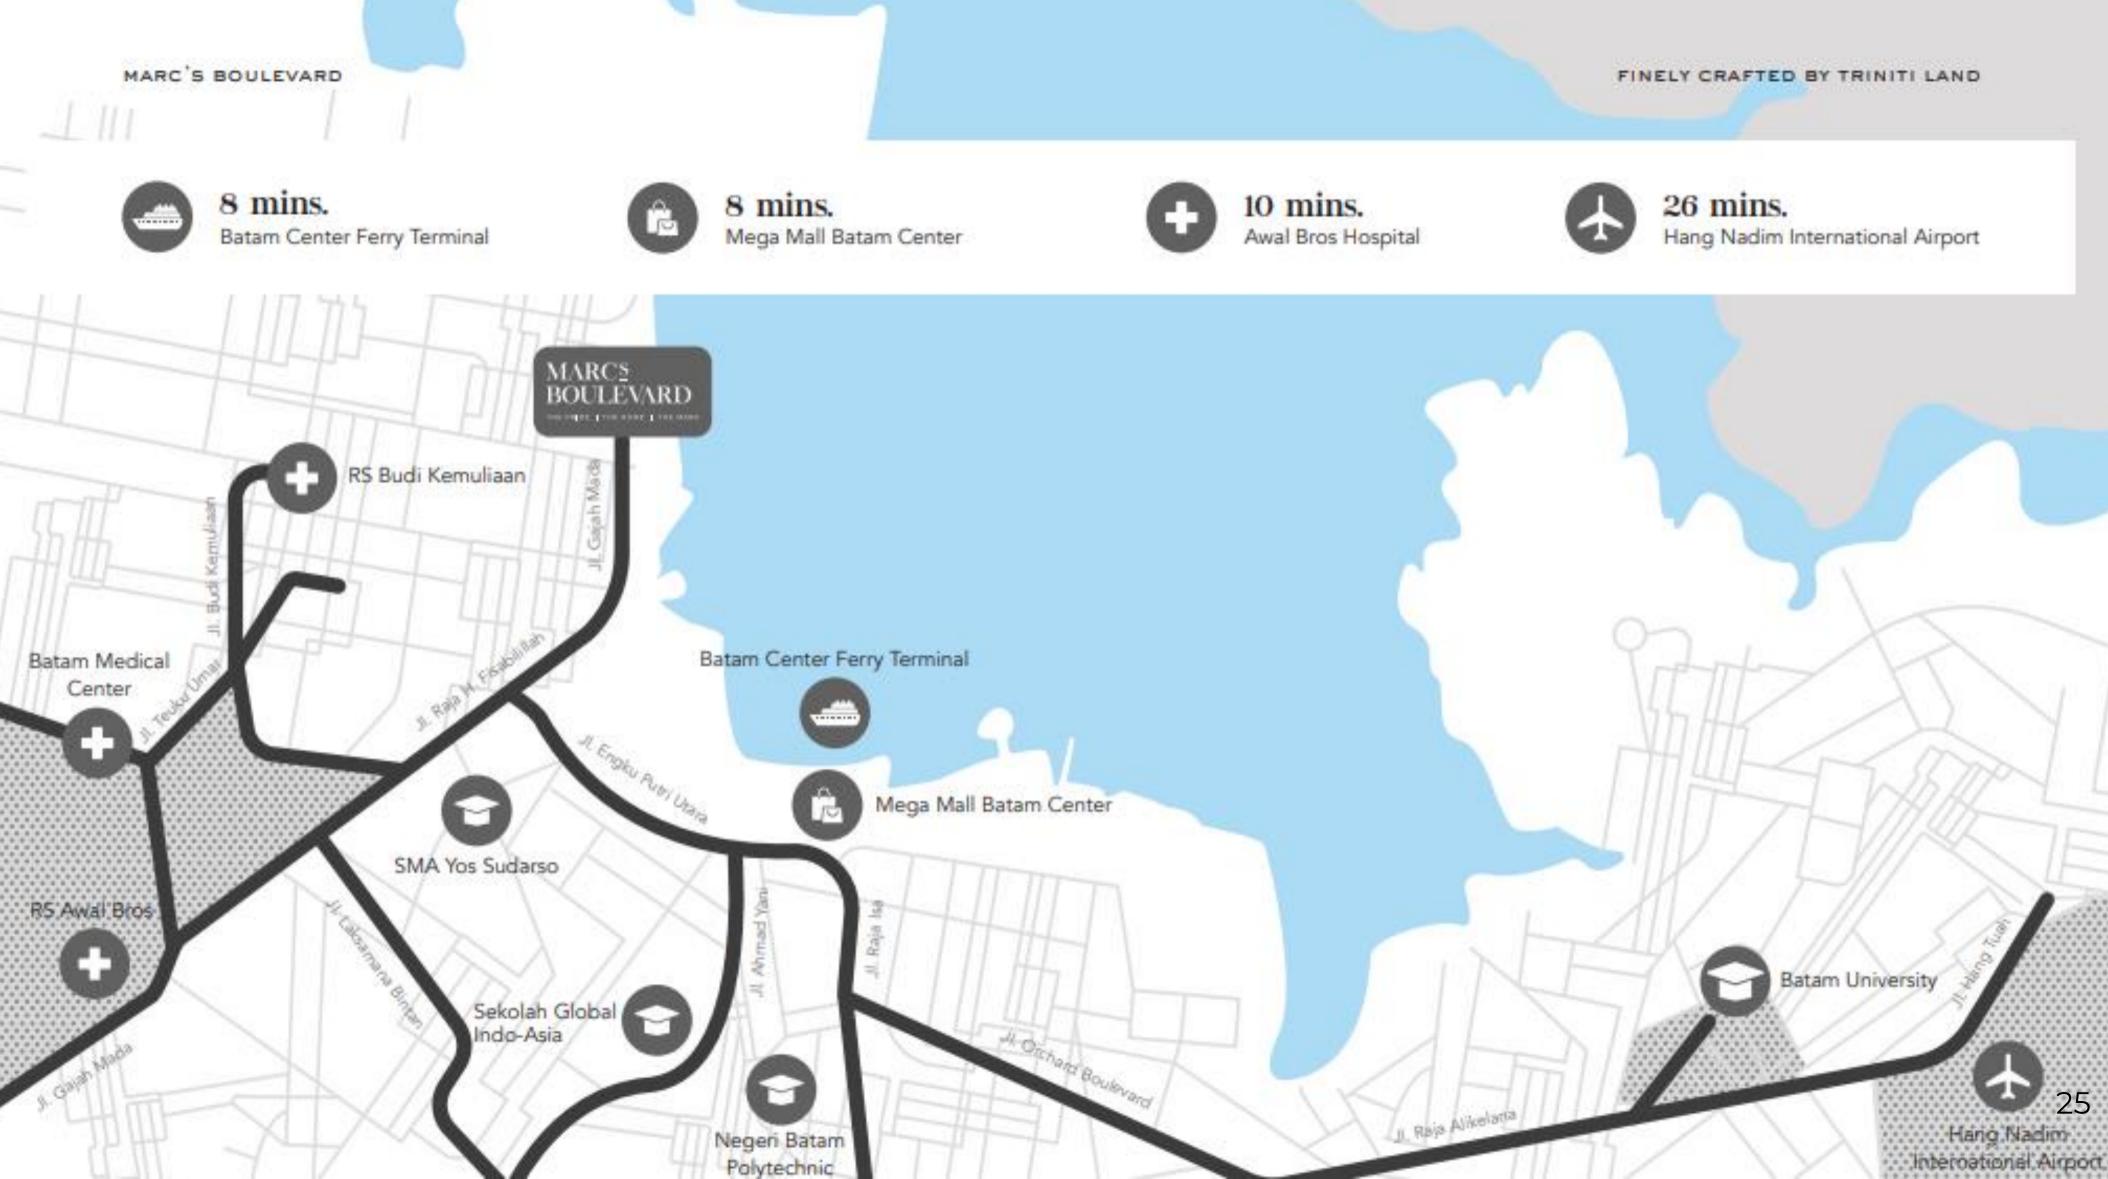

# MARCS BOULEVARD

THE PRIDE | THE HOME | THE MARC

Marc's Boulevard is a Superblock area of 23 HA, from Triniti Land in Batam Center, Batam. It consists of 5 area districts. Those are Paul Marc, Dean Marc, Grant Marc, Will Marc dan Glenn Marc's. Each area has its own advantages according to its designation. So that the residents who live on Marc's Boulevard have the convenience and comfort of every facility close to where they live.