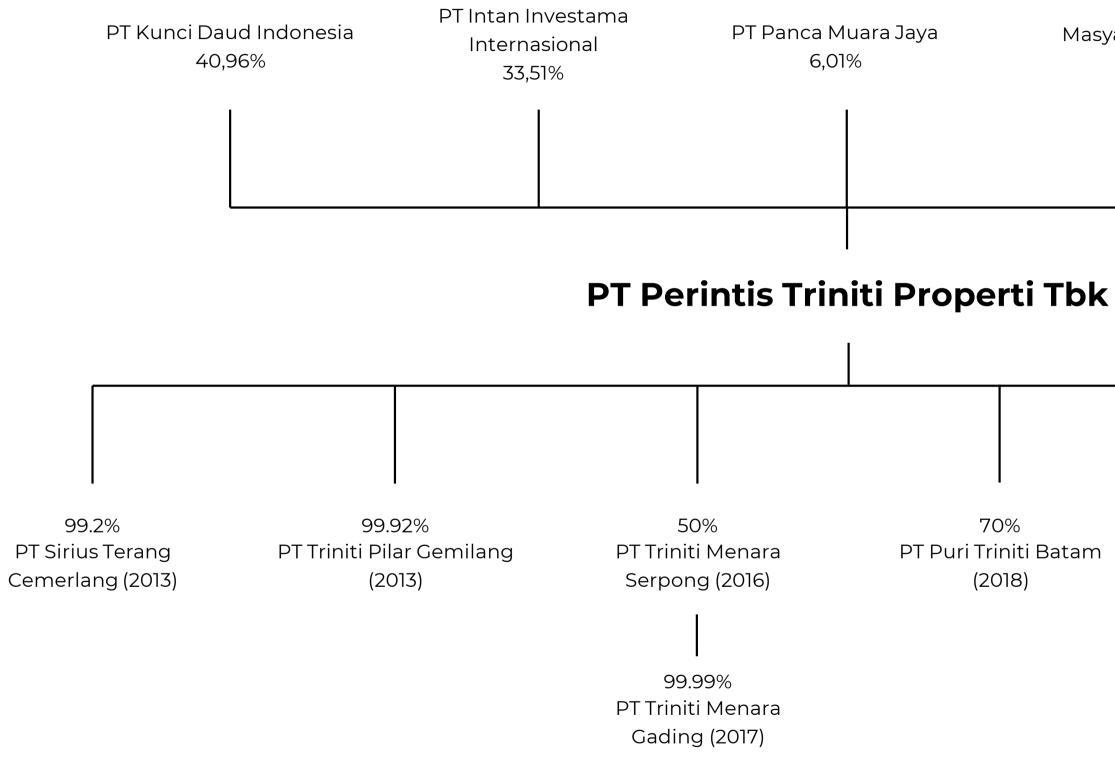

## **Shareholders Composition**

- PT Kunci Daud Indonesia 1,804,000,000 shares, 41.01%
- PT Intan Investama International 1,476,000,000 shares, 33.55%
- PT Panca Muara Jaya 264,859,000 shares, 6.02%
- Public 853,894,905 shares, 19.42%

## COMPANY STRUCTURE AS OF AUGUST 2022

Treasury Stock 4,52%

65.5% PT Triniti Garam Properti

(2018)

(2021)

49% PT Tanamori Makmur Indonesia (2022)