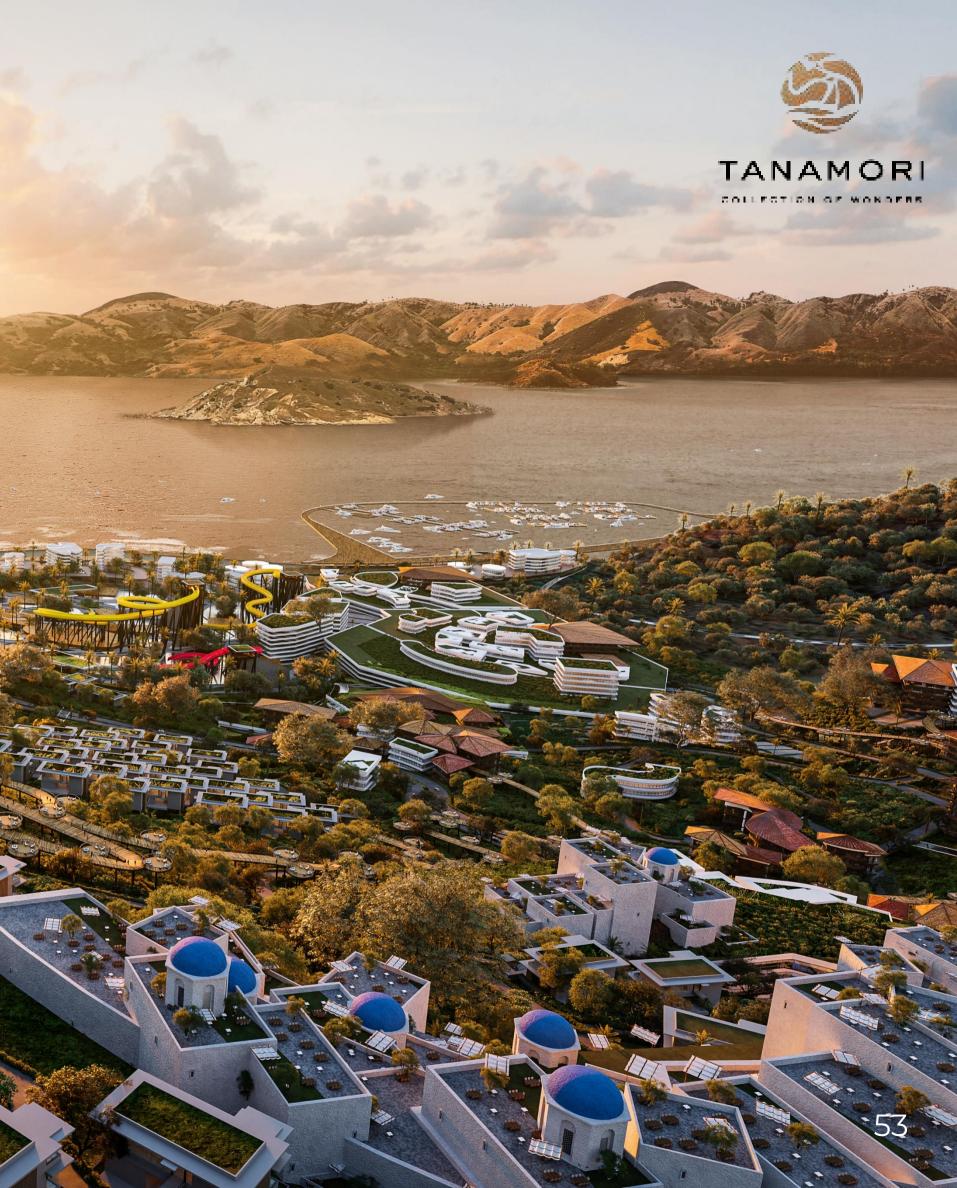

### Tana Mori, Labuan Bajo

Gross Development Value (GDV) 10 Triliun GDV 10 Trillion