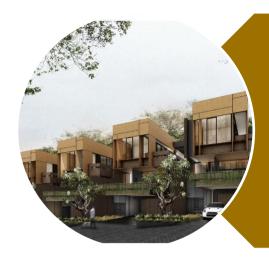

## COMPANY PROFILE

Initiated in 2009, PT Perintis Triniti Properti Tbk (IDX: TRIN), known as TRINITI LAND commenced its journey with its first 5-hectare land development project, Ubud Village. Developments of iconic project began since 2014 until now, introducing thoughtful lands namely Brooklyn, Springwood Residence, Yukata Suites, The Smith, Collins Boulevard and Marc's Boulevard.

In 2022, Triniti Land will climb to the next level, introducing their brand new and more Sustainable Project, Holdwell Business Park, Sequoia Hills and a project in Labuan Bajo, NTT. These three project will be launched on 2022 with development horizon up to 10 years with total Gross Development Value up to Rp 27 trillion