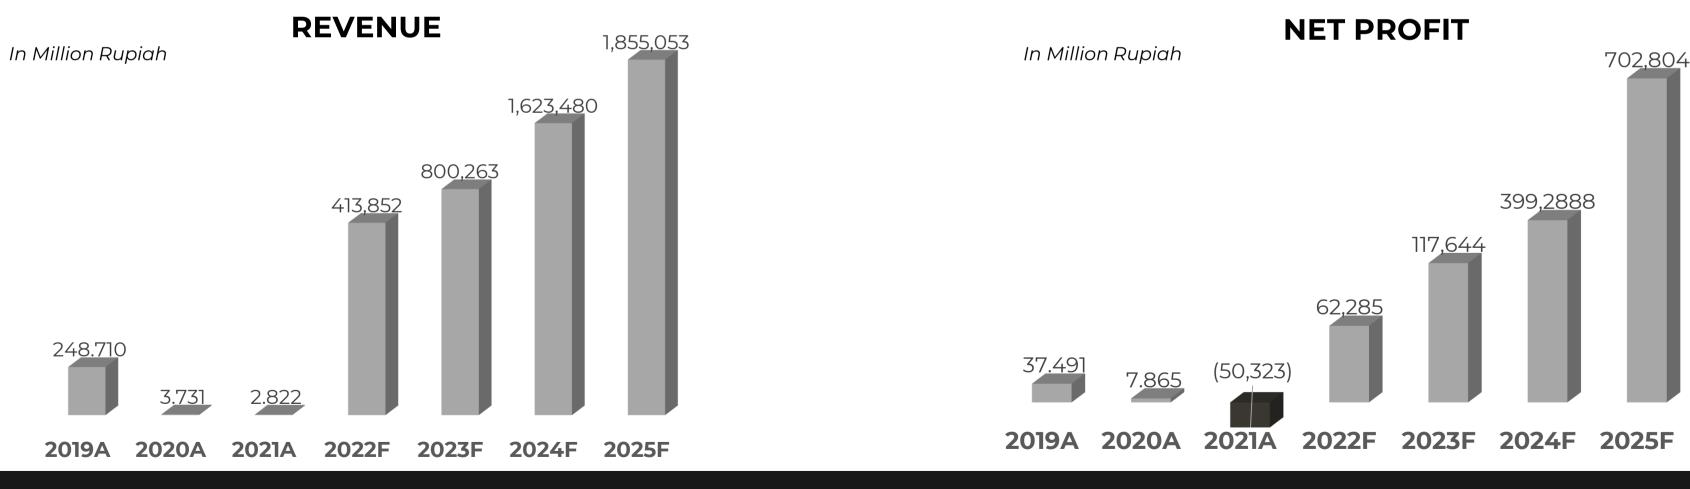

### **Income Statement**

| FY2019        | FY2020                                                                                                               | FY2021                                                                                                                                                                                               | 1H 2021                                                                                                                                                                                                                                                                                                  | 1H 2022                                                                                                                                                                                                                                                                                                                                                                                                 |
|---------------|----------------------------------------------------------------------------------------------------------------------|------------------------------------------------------------------------------------------------------------------------------------------------------------------------------------------------------|----------------------------------------------------------------------------------------------------------------------------------------------------------------------------------------------------------------------------------------------------------------------------------------------------------|---------------------------------------------------------------------------------------------------------------------------------------------------------------------------------------------------------------------------------------------------------------------------------------------------------------------------------------------------------------------------------------------------------|
| 248.709.731   | 3.730.862                                                                                                            | 2.821.724                                                                                                                                                                                            | 1.862.274                                                                                                                                                                                                                                                                                                | 698.530                                                                                                                                                                                                                                                                                                                                                                                                 |
| (170.086.685) | (640.156)                                                                                                            | (1.779.228)                                                                                                                                                                                          | (903.280)                                                                                                                                                                                                                                                                                                | (112.248)                                                                                                                                                                                                                                                                                                                                                                                               |
| 78.623.046    | 3.090.706                                                                                                            | 1.042.496                                                                                                                                                                                            | 958.994                                                                                                                                                                                                                                                                                                  | 586.282                                                                                                                                                                                                                                                                                                                                                                                                 |
| (65.439.144)  | (46.726.569)                                                                                                         | (62.274.506)                                                                                                                                                                                         | (25.299.061)                                                                                                                                                                                                                                                                                             | (40.213.485)                                                                                                                                                                                                                                                                                                                                                                                            |
| 13.183.902    | (43.635.863)                                                                                                         | (61.232.010)                                                                                                                                                                                         | (24.340.067)                                                                                                                                                                                                                                                                                             | (39.627.203)                                                                                                                                                                                                                                                                                                                                                                                            |
| 24.570.740    | 47.812.838                                                                                                           | 10.864.360                                                                                                                                                                                           | 4.978.287                                                                                                                                                                                                                                                                                                | (2.867.588)                                                                                                                                                                                                                                                                                                                                                                                             |
| 37.754.642    | 4.176.975                                                                                                            | (50.367.650)                                                                                                                                                                                         | (19.361.780)                                                                                                                                                                                                                                                                                             | (42.494.791)                                                                                                                                                                                                                                                                                                                                                                                            |
| (263.575)     | 35.080                                                                                                               | 44.826                                                                                                                                                                                               | 11.207                                                                                                                                                                                                                                                                                                   | 8.581                                                                                                                                                                                                                                                                                                                                                                                                   |
| 37.491.067    | 4.212.055                                                                                                            | (50.322.824)                                                                                                                                                                                         | (19.350.573)                                                                                                                                                                                                                                                                                             | (42.486.210)                                                                                                                                                                                                                                                                                                                                                                                            |
| 6.186.879     | 759.614                                                                                                              | 481.570                                                                                                                                                                                              | 120.392                                                                                                                                                                                                                                                                                                  | 679.820                                                                                                                                                                                                                                                                                                                                                                                                 |
| 43.677.946    | 4.971.669                                                                                                            | (49.841.254)                                                                                                                                                                                         | (19.230.181)                                                                                                                                                                                                                                                                                             | (41.806.390)                                                                                                                                                                                                                                                                                                                                                                                            |
|               | 248.709.731<br>(170.086.685) 78.623.046 (65.439.144) 13.183.902 24.570.740 37.754.642 (263.575) 37.491.067 6.186.879 | 248.709.7313.730.862(170.086.685)(640.156)78.623.0463.090.706(65.439.144)(46.726.569)13.183.902(43.635.863)24.570.74047.812.83837.754.6424.176.975(263.575)35.08037.491.0674.212.0556.186.879759.614 | 248.709.7313.730.8622.821.724(170.086.685)(640.156)(1.779.228)78.623.0463.090.7061.042.496(65.439.144)(46.726.569)(62.274.506)13.183.902(43.635.863)(61.232.010)24.570.74047.812.83810.864.36037.754.6424.176.975(50.367.650)(263.575)35.08044.82637.491.0674.212.055(50.322.824)6.186.879759.614481.570 | 248.709.7313.730.8622.821.7241.862.274(170.086.685)(640.156)(1.779.228)(903.280)78.623.0463.090.7061.042.496958.994(65.439.144)(46.726.569)(62.274.506)(25.299.061)13.183.902(43.635.863)(61.232.010)(24.340.067)24.570.74047.812.83810.864.3604.978.28737.754.6424.176.975(50.367.650)(19.361.780)(263.575)35.08044.82611.20737.491.0674.212.055(50.322.824)(19.350.573)6.186.879759.614481.570120.392 |

• Meanwhile, the Company's revenue as of June 30, 2022 was recorded at Rp. 699 million. The revenue came from service and marketing revenues. The Company has not been able to record revenue since 2020 due to the implementation of **PSAK 72**, even though from 2020 to 30 June 2022 the Company's total Marketing Sales amounted to Rp 797 billion.

\*PSAK 72 mulai diterapkan pada tahun 2020. Penerapan PSAK 72 menyebabkan Perseroan tidak dapat mencatat Pendapatan dan Penjualan sebelum menyerahkan unit kepada pelanggan

• As of June 30 2022, the Company's Total Asset amounted to **Rp 2,06 Trillion**, higher than the position at the end of December 2021 which was Rp 1,87 Trillion.