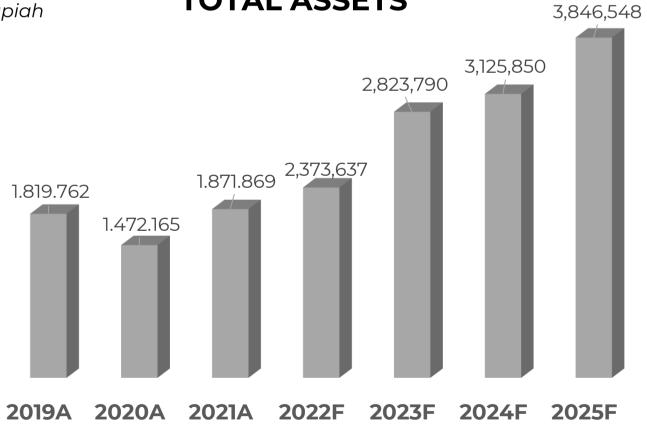

### **BALANCE SHEET PROJECTION 2022-2025**

| n Million Rupiah              | 2019A     | 2020A     | 2021A     | 2022F     | 2023F     | 2024F     | 2025F     |
|-------------------------------|-----------|-----------|-----------|-----------|-----------|-----------|-----------|
| Assets                        |           |           |           |           |           |           |           |
| Current Assets                | 1.010.104 | 612.975   | 1.011.275 | 1.620.737 | 2.180.365 | 2.615.071 | 3.376.951 |
| Non Current Assets            | 809.657   | 859.190   | 860.595   | 752.900   | 643.425   | 510.780   | 469.597   |
| Total Assets                  | 1.819.762 | 1.472.165 | 1.871.869 | 2.373.637 | 2.823.790 | 3.125.850 | 3.846.548 |
| Liabilities & Equity          |           |           |           |           |           |           |           |
| Short term Liabilities        | 801.098   | 357.508   | 740.882   | 678.297   | 1.131.198 | 1.185.227 | 1.328.239 |
| Cash Advance Customer         | 126.574   | 243.226   | 437.303   | 603.251   | 1.010.987 | 1.074.009 | 1.234.477 |
| Others Short term Liabilities | 674.524   | 114.282   | 303.579   | 75.045    | 120.210   | 111.218   | 93.762    |
| Long term Liabilities         | 489.968   | 408.005   | 473.954   | 951.012   | 830.618   | 679.362   | 554.244   |
| Total Liabilities             | 1.291.065 | 765.513   | 1.214.836 | 1.629.308 | 1.961.816 | 1.864.589 | 1.882.483 |
| Equity                        | 528.696   | 706.652   | 657.033   | 744.329   | 861.973   | 1.261.261 | 1.964.065 |
| Total Liabilities & Equity    | 1.819.762 | 1.472.165 | 1.871.869 | 2.373.637 | 2.823.790 | 3.125.850 | 3.846.548 |

In Million Rupiah

**TOTAL ASSETS** 

**TRIN** 2022