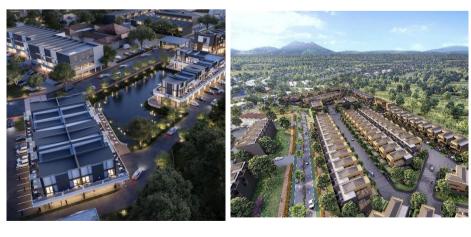

### Sequoia Hills

Gross Development Value (GDV) 13,2 Triliun GDV 13,2 Trillion

### Tana Mori, Labuan Bajo

Gross Development Value (GDV) 10 Triliun GDV 10 Trillion

# MARCS BOULEVARD

THE PRIDE | THE HOME | THE MARC

Marc's Boulevard is a Superblock area of 23 HA, from Triniti Land in Batam Center, Batam. It consists of 5 area districts. Those are Paul Marc, Dean Marc, Grant Marc, Will Marc dan Glenn Marc's. Each area has its own advantages according to its designation. So that the residents who live on Marc's Boulevard have the convenience and comfort of every facility close to where they live.

## MARCS BOULEVARD

the pride | the home | the mar

### DEVELOPMENT PROGRESS **AS OF JULY 4 2022**

Landed House: Glenn The Hive Residential is in the process of foundation building

# MARC<sup>S</sup> BOULEVARD

### **DEVELOPMENT PROGRESS AS OF JULY 4 2022**

W III

4 Jul 2022 10.42.39

Ocarina Kota Batam Kepulauan Riau Indonesia :

Kota Batam Kepulauan Riau Indonesia Sadai

**Condovilla : C**urrently, the contractors are in the preparation stage to start the structural work

## **Building Construction** MARCS BOULEVARD

the pride | the home | the marc