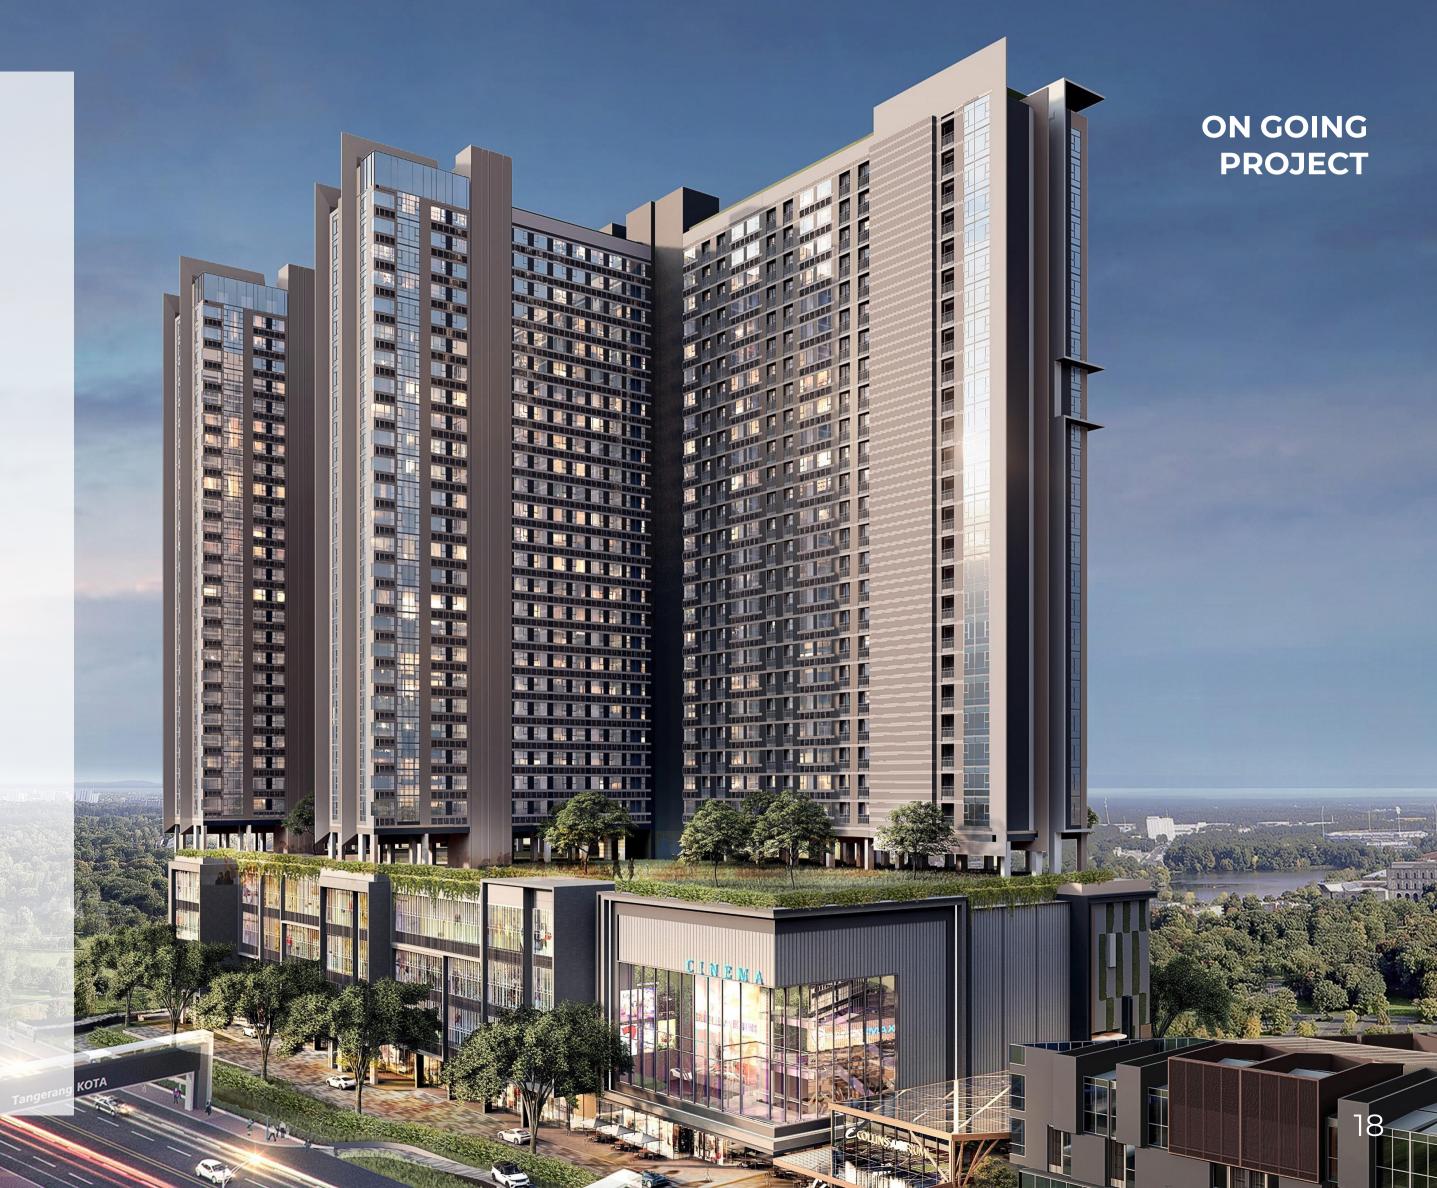

Collins Boulevard is a mixed-use development project that adopted the "Contemporary Art" concept, which was inspired by a street name called Collins Street in Melbourne, Australia, which the city was called as "One of the Most Livable Cities in the World". The location of Collins Boulevard is very strategic. It is only 700m from the toll gate and 5 minutes to IKEA Alam Sutera, Living World Mall, Summarecon Mall Serpong, Binus University, St. Laurensia School, and many more.

Currently the Company focus on the development of Collins Boulevard which is expected to be completed in 2024.

### **DEVELOPMENT PROGRESS** as of September 2022

Area:14,385 m2Concept: Mixed Used Development (Residential, SOHO & Retail)Jumlah Unit:2,507 UnitFacilities: Lifestyle Mall, Jogging Track, Swimming Pool & Gym

Estimated Project Tower 1 : October 2022\* Tower 2 : Q4 2024 Project Value: 2.05 Triliun (2 Tower)

\*As of Aug 2022, handover has started

H