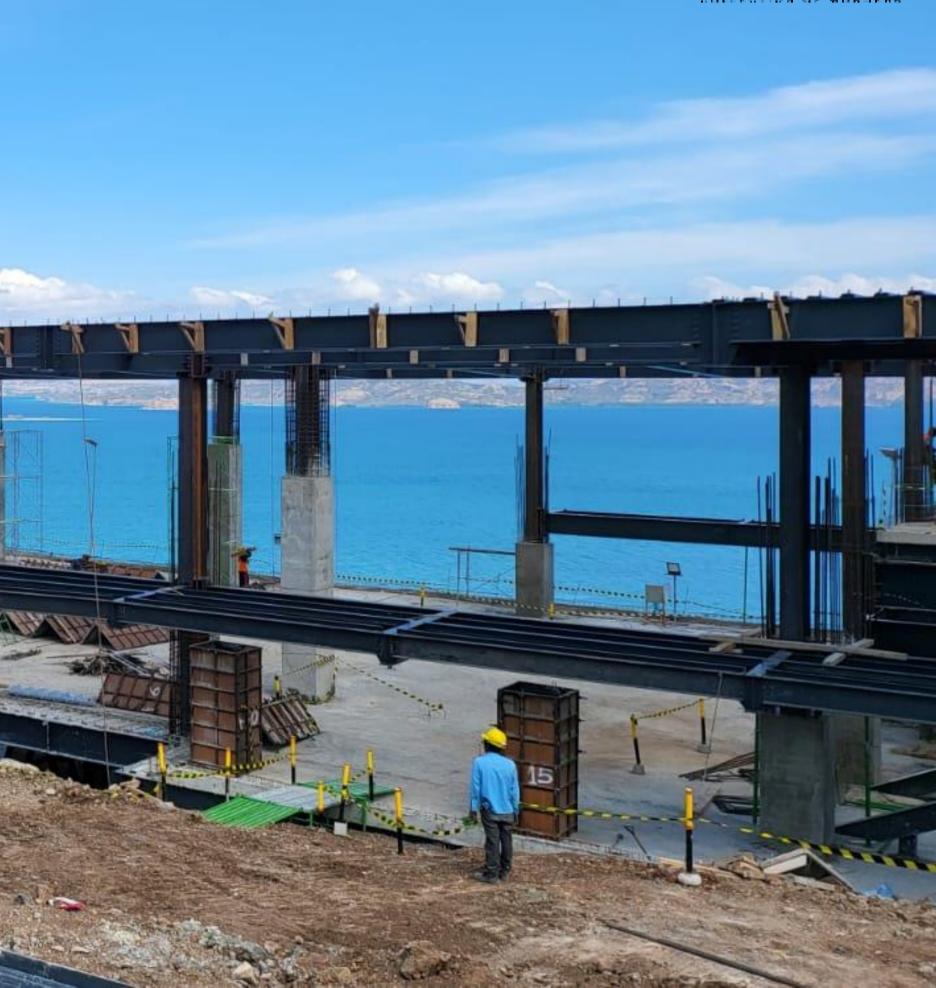

# MARCS BOULEVARD

THE PRIDE | THE HOME | THE MARC

Marc's Boulevard is a Superblock area of 23 HA, from Triniti Land in Batam Center, Batam. It consists of 5 area districts. Those are Paul Marc, Dean Marc, Grant Marc, Will Marc dan Glenn Marc's. Each area has its own advantages according to its designation. So that the residents who live on Marc's Boulevard have the convenience and comfort of every facility close to where they live.

### DEVELOPMENT PROGRESS **AS OF JULY 4 2022**

Landed House: Glenn The Hive Residential is in the process of foundation building

### **DEVELOPMENT PROGRESS AS OF JULY 4 2022**

W III

4 Jul 2022 10.42.39

Ocarina Kota Batam Kepulauan Riau Indonesia :

Kota Batam Kepulauan Riau Indonesia Sadai

**Condovilla : C**urrently, the contractors are in the preparation stage to start the structural work