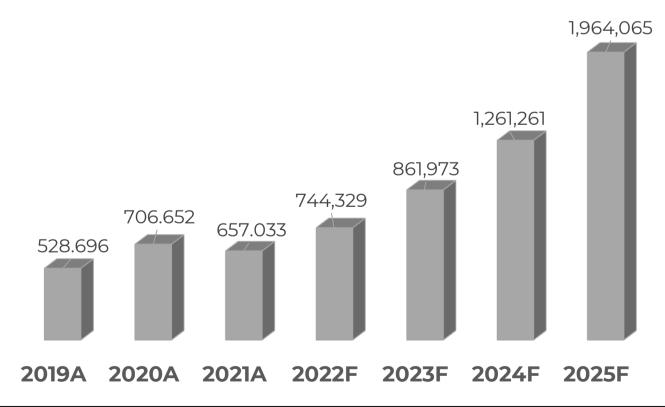

### **BALANCE SHEET PROJECTION 2022-2025**

| n Million Rupiah              | 2019A     | 2020A     | 2021A     | 2022F     | 2023F     | 2024F     | 2025F     |
|-------------------------------|-----------|-----------|-----------|-----------|-----------|-----------|-----------|
| Assets                        |           |           |           |           |           |           |           |
| Current Assets                | 1.010.104 | 612.975   | 1.011.275 | 1.620.737 | 2.180.365 | 2.615.071 | 3.376.951 |
| Non Current Assets            | 809.657   | 859.190   | 860.595   | 752.900   | 643.425   | 510.780   | 469.597   |
| Total Assets                  | 1.819.762 | 1.472.165 | 1.871.869 | 2.373.637 | 2.823.790 | 3.125.850 | 3.846.548 |
| Liabilities & Equity          |           |           |           |           |           |           |           |
| Short term Liabilities        | 801.098   | 357.508   | 740.882   | 678.297   | 1.131.198 | 1.185.227 | 1.328.239 |
| Cash Advance Customer         | 126.574   | 243.226   | 437.303   | 603.251   | 1.010.987 | 1.074.009 | 1.234.477 |
| Others Short term Liabilities | 674.524   | 114.282   | 303.579   | 75.045    | 120.210   | 111.218   | 93.762    |
| Long term Liabilities         | 489.968   | 408.005   | 473.954   | 951.012   | 830.618   | 679.362   | 554.244   |
| Total Liabilities             | 1.291.065 | 765.513   | 1.214.836 | 1.629.308 | 1.961.816 | 1.864.589 | 1.882.483 |
| Equity                        | 528.696   | 706.652   | 657.033   | 744.329   | 861.973   | 1.261.261 | 1.964.065 |
| Total Liabilities & Equity    | 1.819.762 | 1.472.165 | 1.871.869 | 2.373.637 | 2.823.790 | 3.125.850 | 3.846.548 |

### **TOTAL EQUITY**

In Million Rupiah