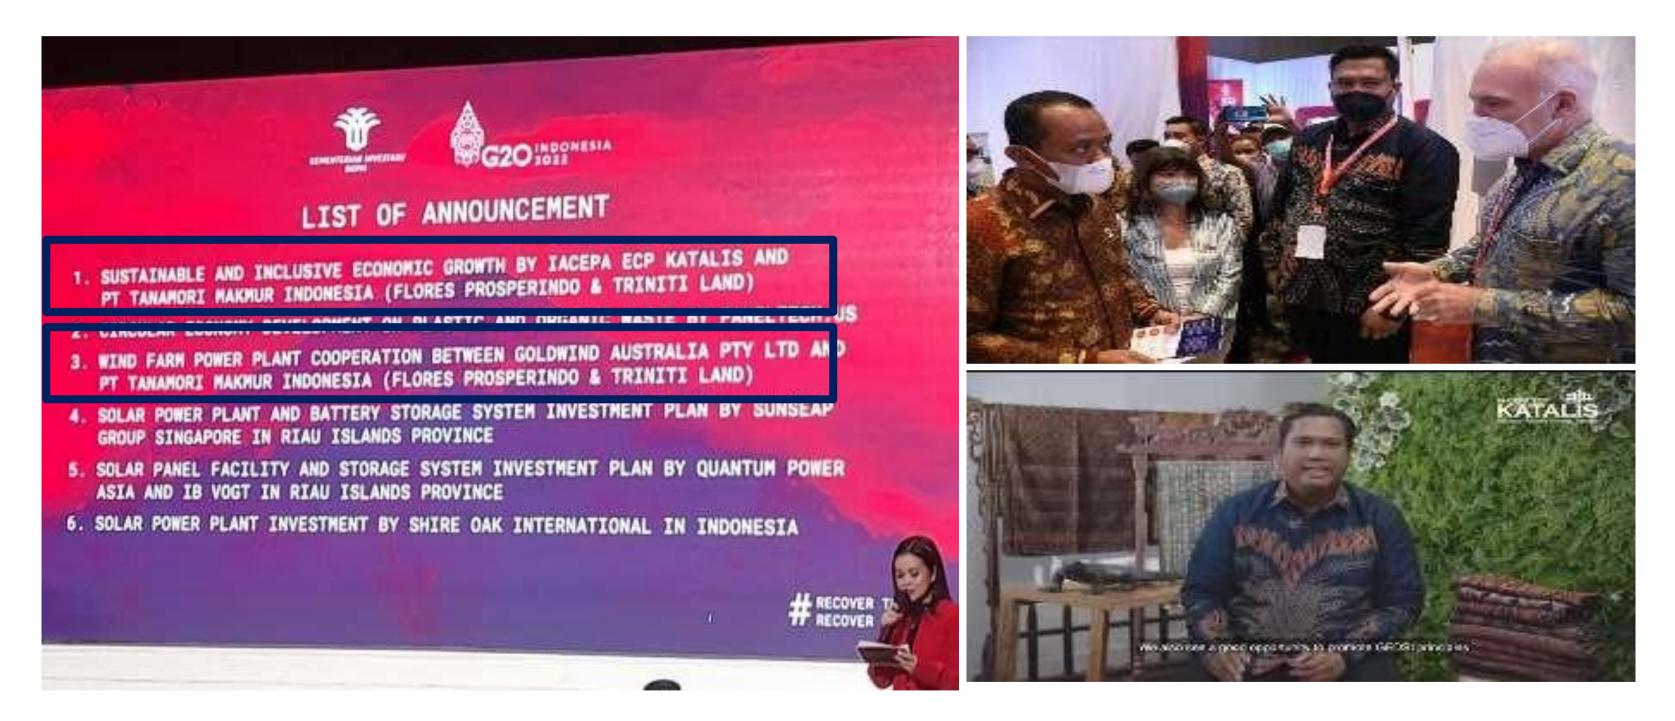

### Tana Mori, Labuan Bajo

Gross Development Value (GDV) 10 Triliun GDV 10 Trillion

## COMPANY STRUCTURE AS OF AUGUST 2022

Treasury Stock 4,52%

65.5% PT Triniti Garam Properti

(2018)

(2021)

49% PT Tanamori Makmur Indonesia (2022)