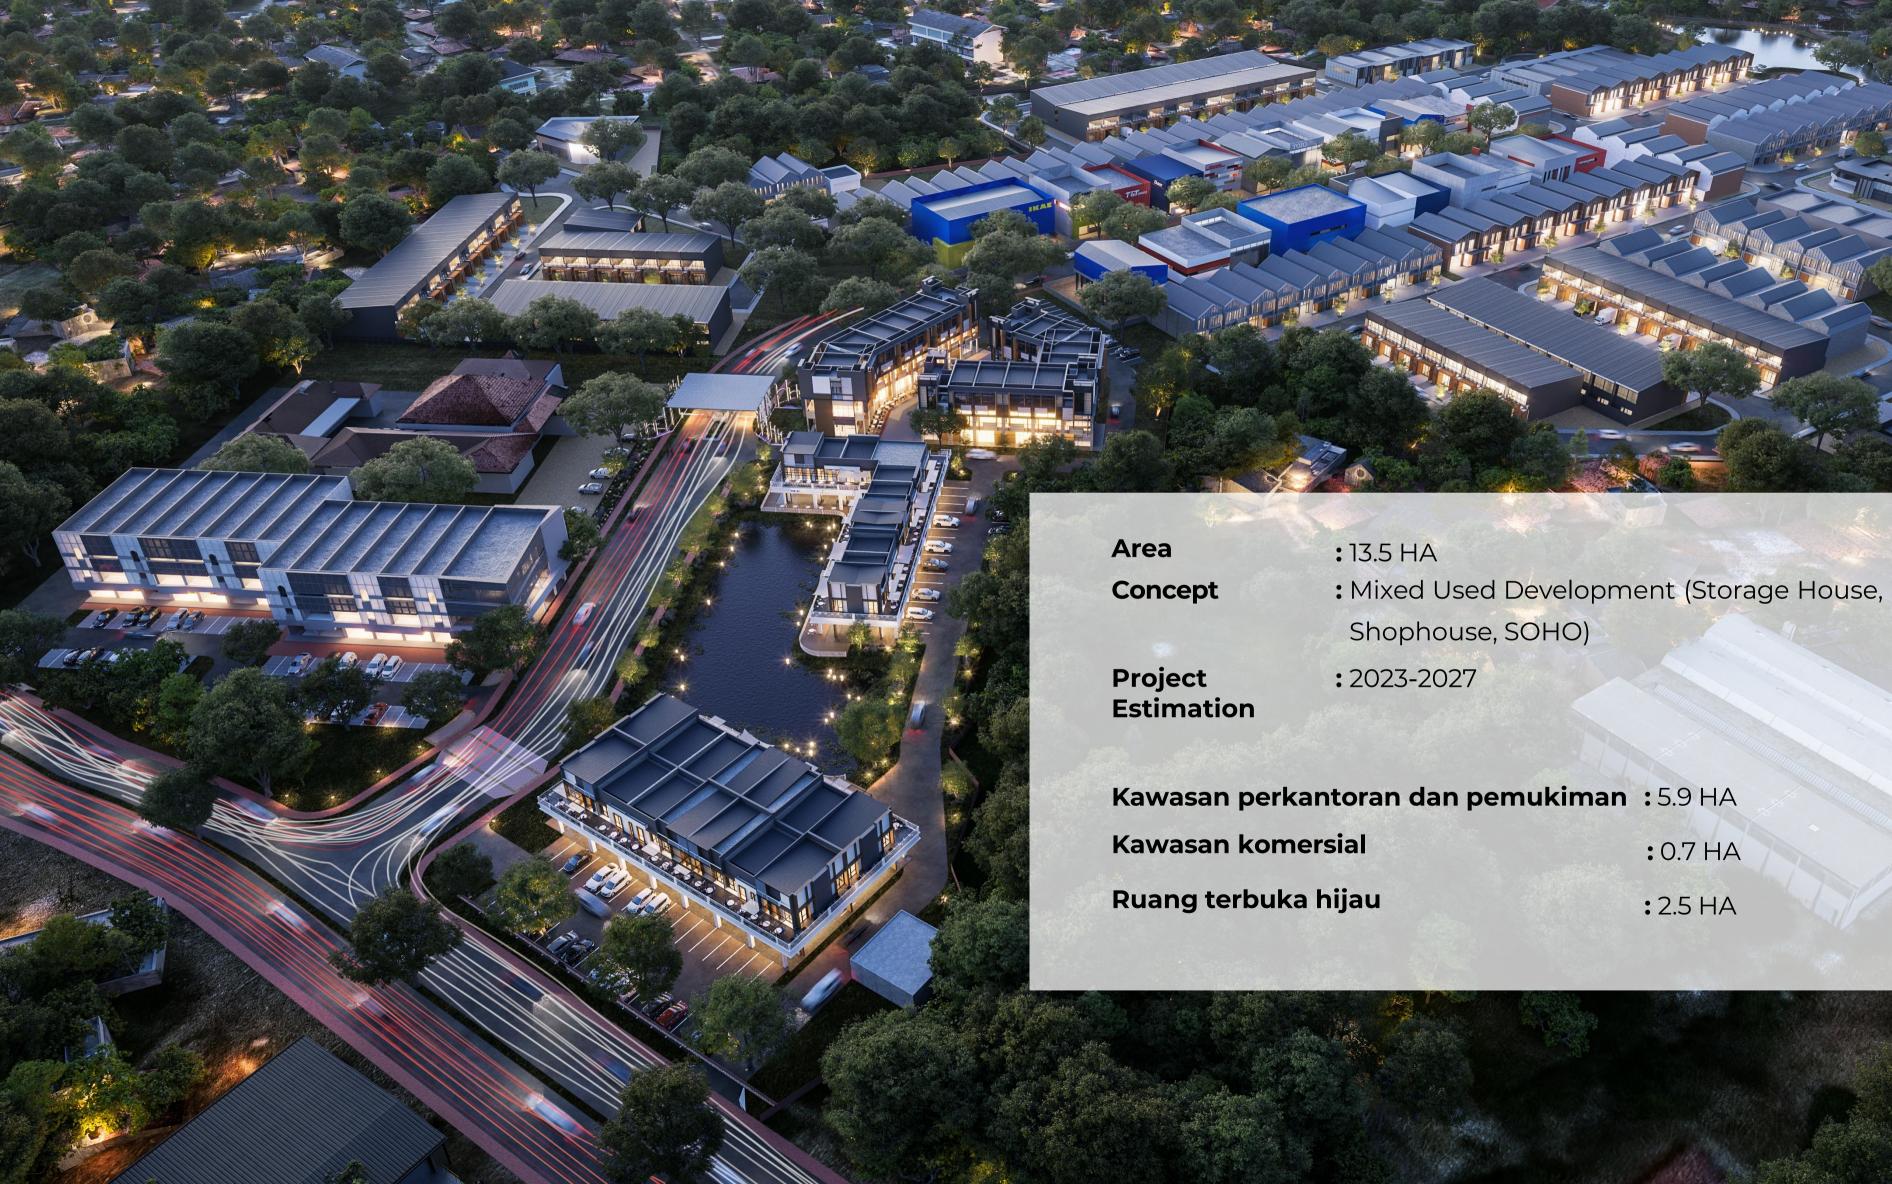

### Holdwell Business Park (Lampung)

Gross Development Value (GDV) Modern Business Park 800 Miliar GDV of Modern Business Park 800 Billion