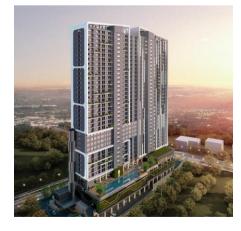

### The Smith Nilai Project 1 Triliun Project Value 1 Trillion

**Project Berjalan** On Going Project

**Collins Boulevard** Nilai Project 2,05 Triliun (2 Tower) Project Value 2,05 Trillion (2 Tower)

Collins Boulevard is a mixed-use development project that adopted the "Contemporary Art" concept, which was inspired by a street name called Collins Street in Melbourne, Australia, which the city was called as "One of the Most Livable Cities in the World". The location of Collins Boulevard is very strategic. It is only 700m from the toll gate and 5 minutes to IKEA Alam Sutera, Living World Mall, Summarecon Mall Serpong, Binus University, St. Laurensia School, and many more.

Currently the Company focus on the development of Collins Boulevard which is expected to be completed in 2024.

### COLLINS BOULEVARD CONSISTS OF 2 TOWERS, NAMELY HYDE RESIDENCE AND THE SCOTT CONVERTIBLE RESIDENCE.

In The Scott Convertible Residence, each unit is fully furnished with adjustable furniture which the consumers can change the bedroom into Home Office only in 3 minutes.