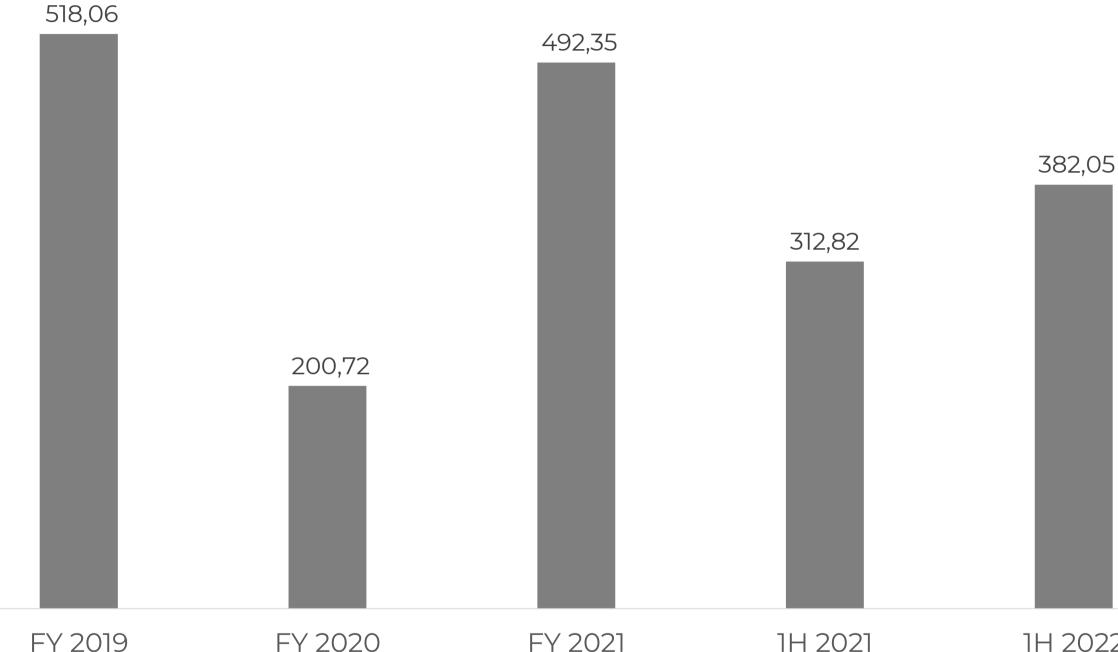

### MARKETING SALES 2022

In Billion Rp

Throughout the 1<sup>st</sup> half of 2022 Triniti Land recorded Rp 382.05 billion of marketing sales, which increased 22,13% from the same period of last year. The Sequoia Hills project was the biggest contributor to the Company's marketing sales, which amounted to Rp 149,2 miliar or 39,06% of total marketing sales in 1H22.