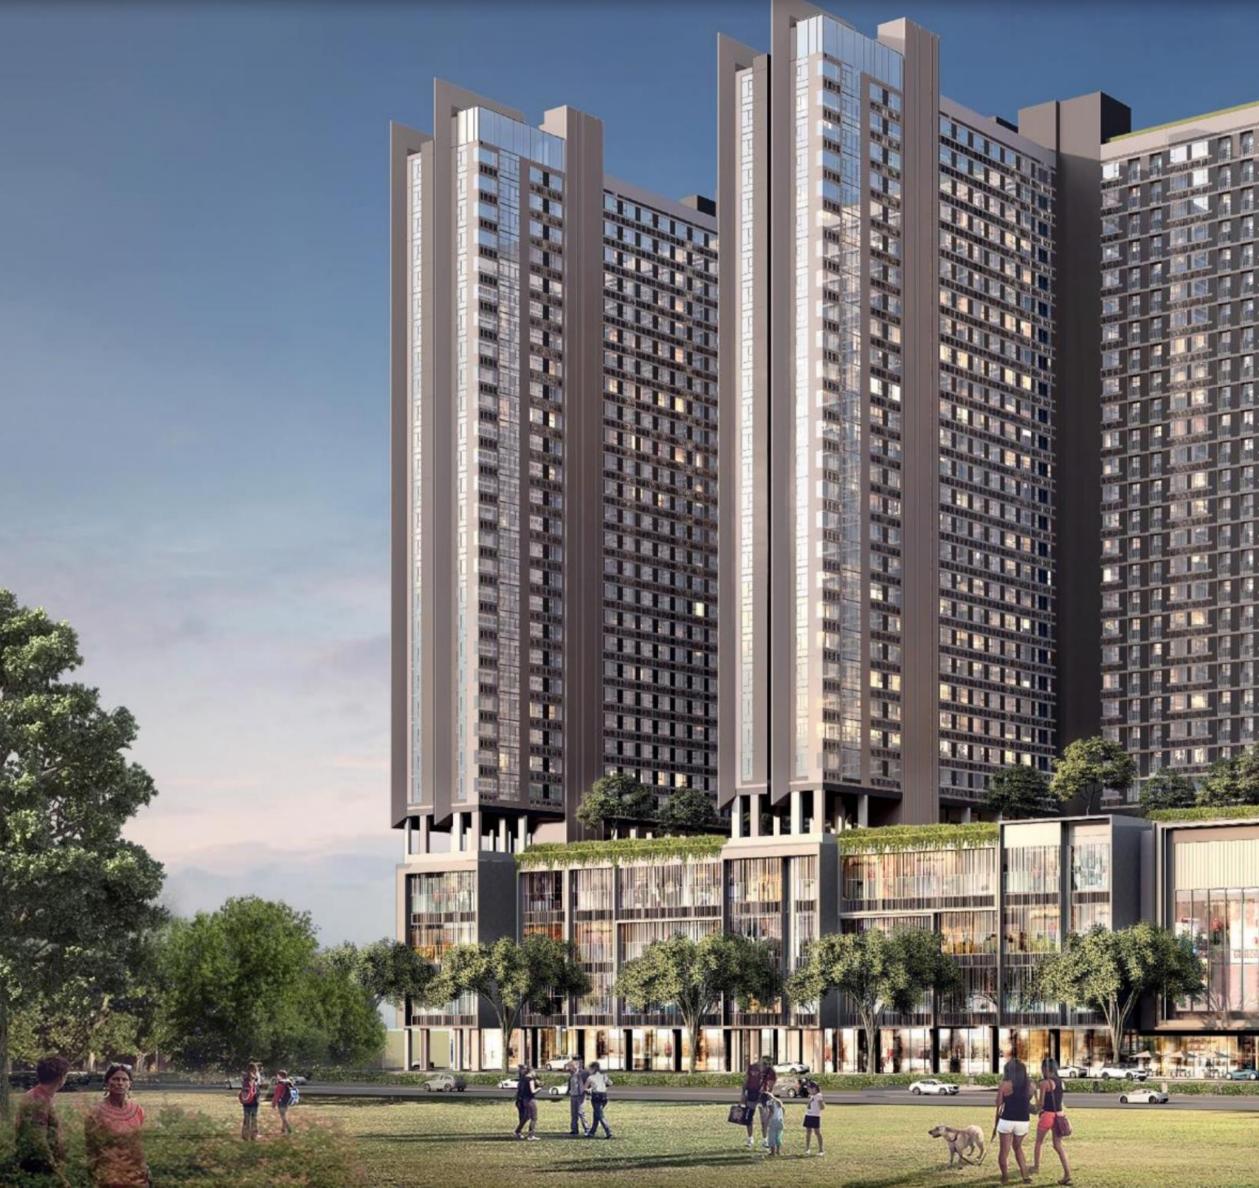

Collins Boulevard is a mixed-use development project that adopted the "Contemporary Art" concept, which was inspired by a street name called Collins Street in Melbourne, Australia, which the city was called as "One of the Most Livable Cities in the World". The location of Collins Boulevard is very strategic. It is only 700m from the toll gate and 5 minutes to IKEA Alam Sutera, Living World Mall, Summarecon Mall Serpong, Binus University, St. Laurensia School, and many more.

Currently the Company focus on the development of Collins Boulevard which is expected to be completed in 2024.

### **DEVELOPMENT PROGRESS** as of September 2022

Area:14,385 m2Concept: Mixed Used Development (Residential, SOHO & Retail)Jumlah Unit:2,507 UnitFacilities: Lifestyle Mall, Jogging Track, Swimming Pool & Gym

Estimated Project Tower 1 : October 2022\* Tower 2 : Q4 2024 Project Value: 2.05 Triliun (2 Tower)

\*As of Aug 2022, handover has started

H