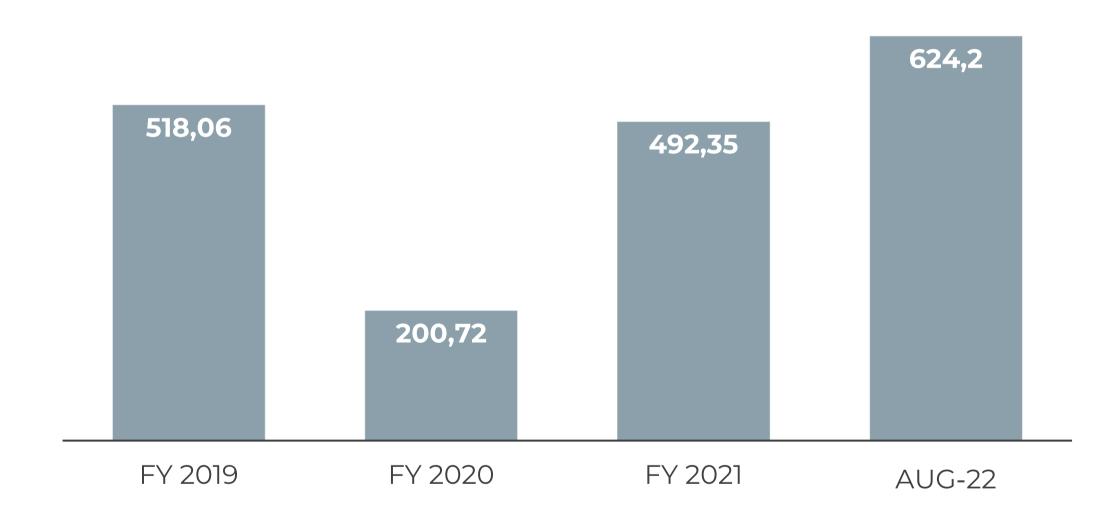

### MARKETING SALES 2022

In Billion Rp

Throughout the 1<sup>st</sup> half of 2022 Triniti Land recorded Rp 382.05 billion of marketing sales, which increased 22,13% from the same period of last year. The Sequoia Hills project was the biggest contributor to the Company's marketing sales, which amounted to Rp 149,2 miliar or 39,06% of total marketing sales in 1H22.

### MARKETING SALES AUGUST

In Billion Rp

The biggest contributor to the Company's Marketing Sales this year comes from the Sequoia Hills Project in Sentul which have sold out its first cluster, The Leroy as per August 2022.