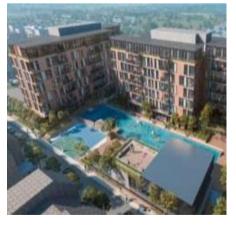

### The Smith Nilai Project 1 Triliun Project Value 1 Trillion

**Project Berjalan** On Going Project

**Collins Boulevard** Nilai Project 2,05 Triliun (2 Tower) Project Value 2,05 Trillion (2 Tower)

Collins Boulevard is a mixed-use development project that adopted the "Contemporary Art" concept, which was inspired by a street name called Collins Street in Melbourne, Australia, which the city was called as "One of the Most Livable Cities in the World". The location of Collins Boulevard is very strategic. It is only 700m from the toll gate and 5 minutes to IKEA Alam Sutera, Living World Mall, Summarecon Mall Serpong, Binus University, St. Laurensia School, and many more.

Currently the Company focus on the development of Collins Boulevard which is expected to be completed in 2024.

### COLLINS BOULEVARD CONSISTS OF 2 TOWERS, NAMELY HYDE RESIDENCE AND THE SCOTT CONVERTIBLE RESIDENCE.

In The Scott Convertible Residence, each unit is fully furnished with adjustable furniture which the consumers can change the bedroom into Home Office only in 3 minutes.

### EQUIPPED WITH 5-STAR LIKE HOTEL FACILITIES

### 1000 METER JOGGING TRACK

GYM STUDIO

### 2 GRAND SWIMMING POOL PUBLIC PARK DAN ATRIUM LIFESTYLE MALL

20

### **DEVELOPMENT PROGRESS** as of September 2022

Area:14,385 m2Concept: Mixed Used Development (Residential, SOHO & Retail)Jumlah Unit:2,507 UnitFacilities: Lifestyle Mall, Jogging Track, Swimming Pool & Gym

Estimated Project Tower 1 : October 2022\* Tower 2 : Q4 2024 Project Value: 2.05 Triliun (2 Tower)

\*As of Aug 2022, handover has started

H

### HANDOVER STARTED FROM 25 AUGUST 2022

1

ALL DESCRIPTION OF