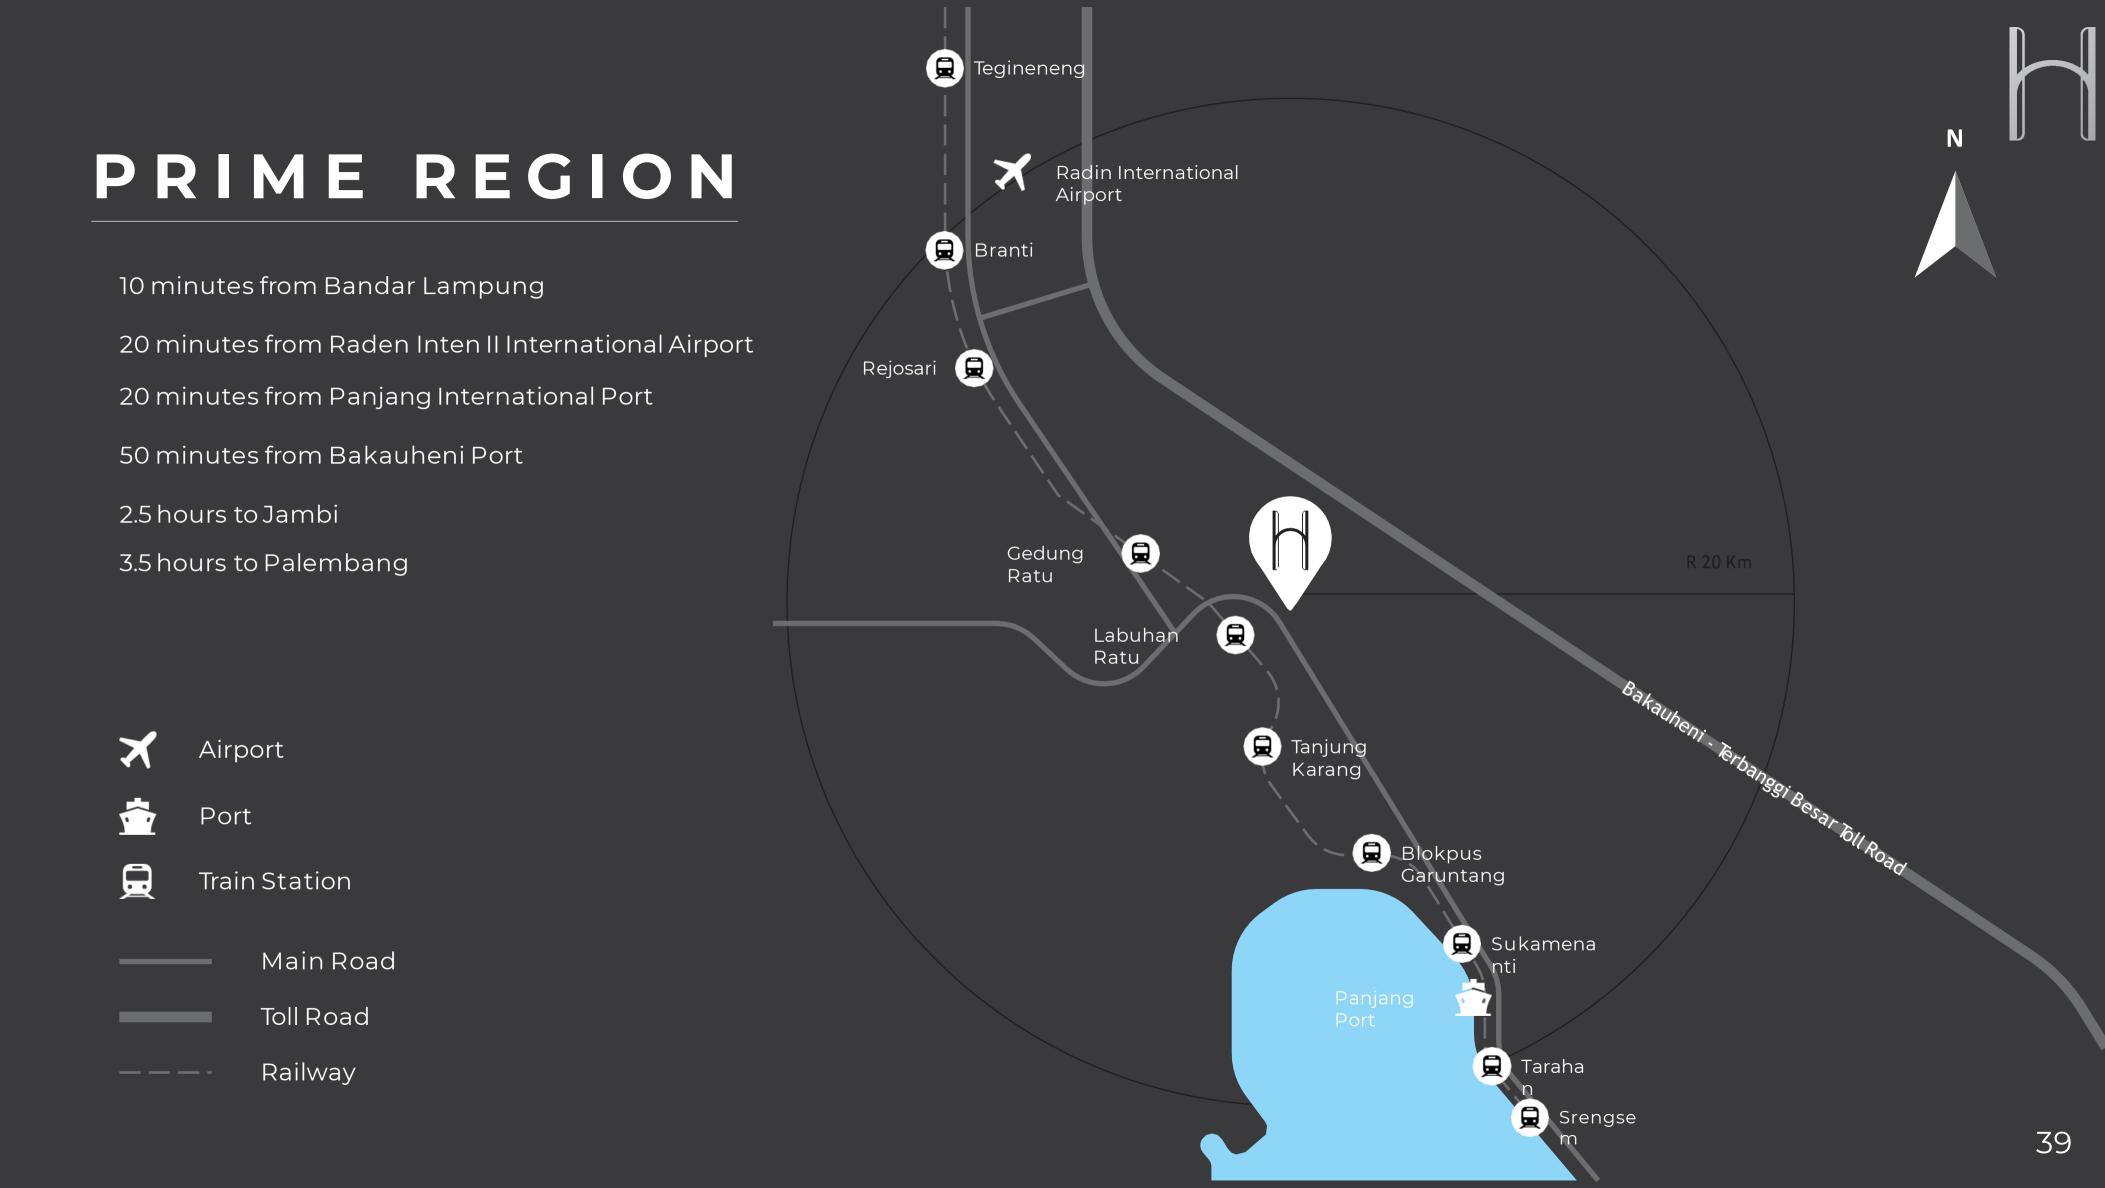

### Holdwell Business Park (Lampung)

Gross Development Value (GDV) Modern Business Park 800 Miliar GDV of Modern Business Park 800 Billion