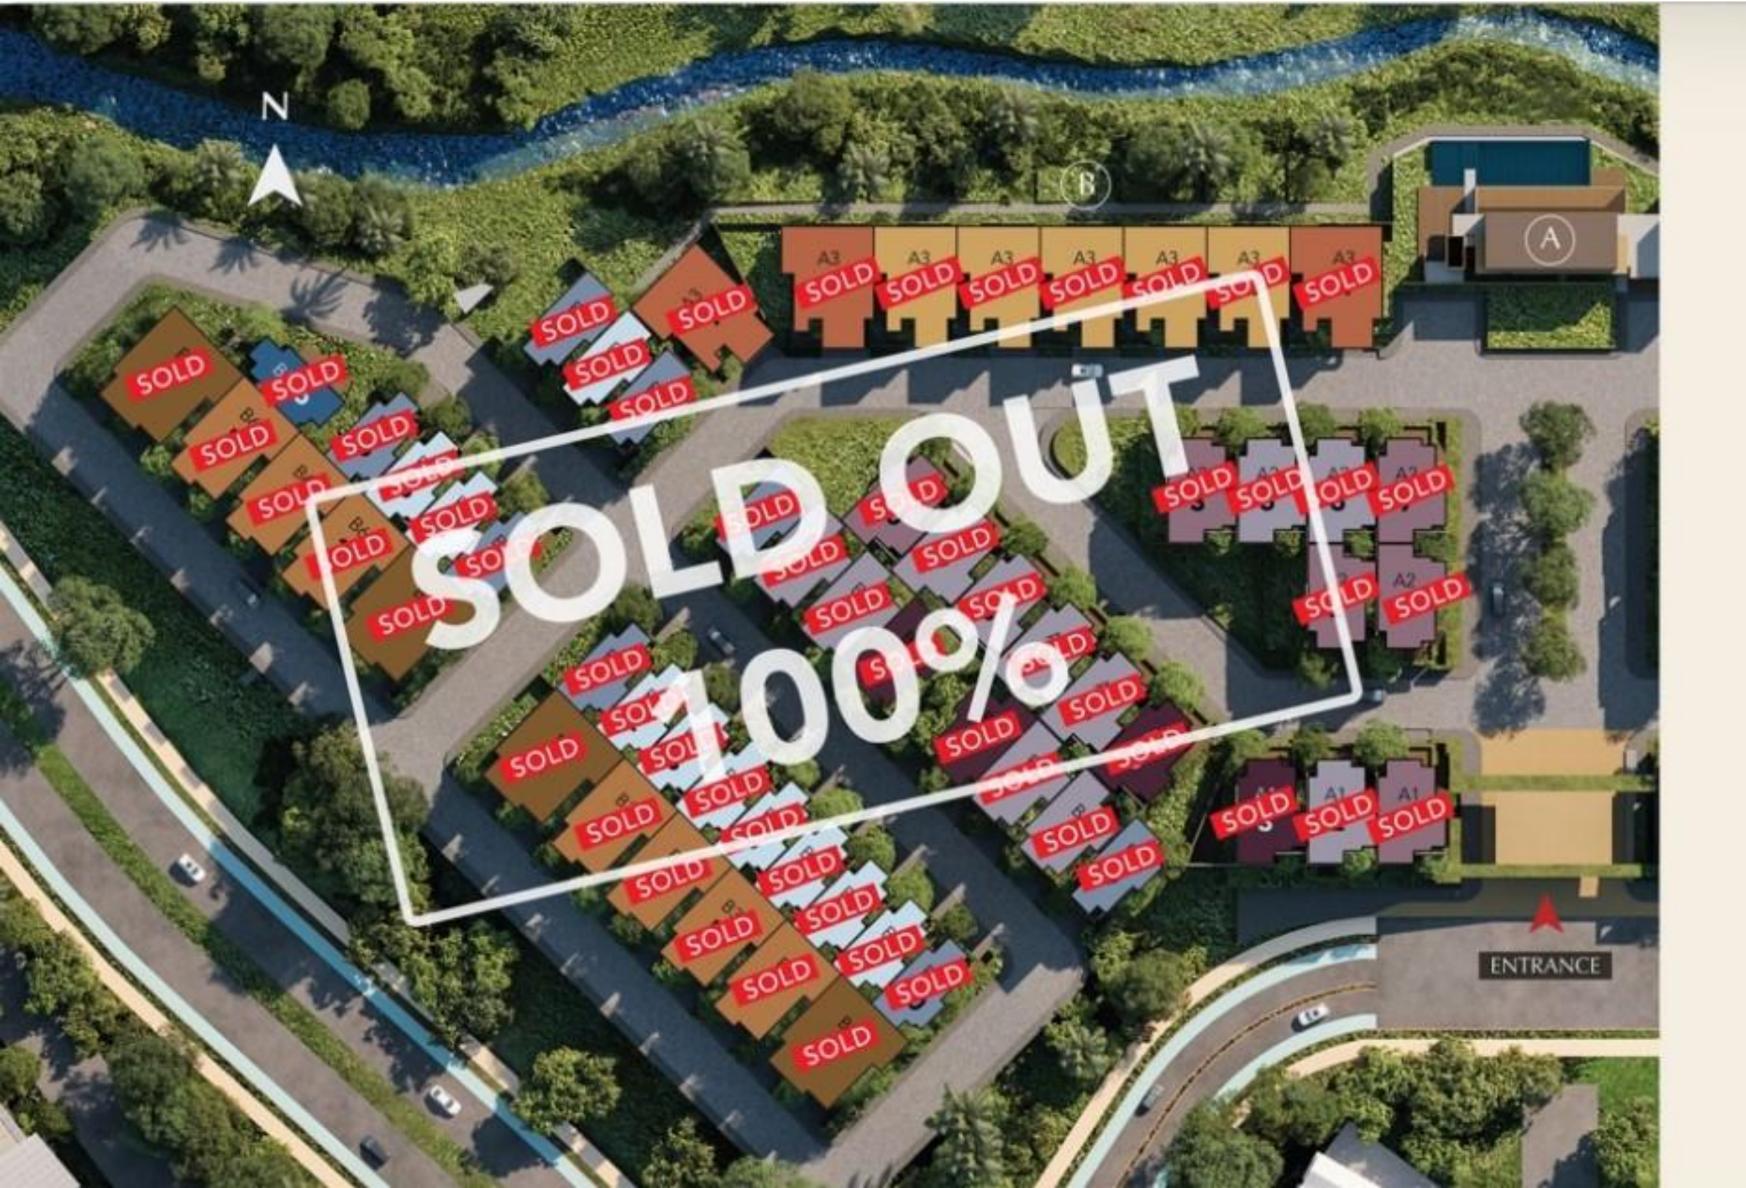

Collins Boulevard is a mixed-use development project that adopted the "Contemporary Art" concept, which was inspired by a street name called Collins Street in Melbourne, Australia, which the city was called as "One of the Most Livable Cities in the World". The location of Collins Boulevard is very strategic. It is only 700m from the toll gate and 5 minutes to IKEA Alam Sutera, Living World Mall, Summarecon Mall Serpong, Binus University, St. Laurensia School, and many more.

Currently the Company focus on the development of Collins Boulevard which is expected to be completed in 2024.

### COLLINS BOULEVARD CONSISTS OF 2 TOWERS, NAMELY HYDE RESIDENCE AND THE SCOTT CONVERTIBLE RESIDENCE.

In The Scott Convertible Residence, each unit is fully furnished with adjustable furniture which the consumers can change the bedroom into Home Office only in 3 minutes.