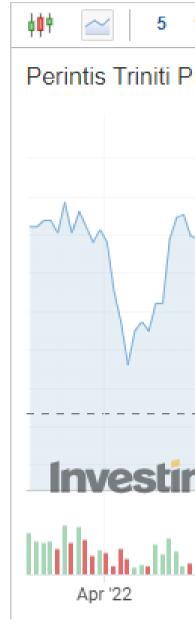

### **TRIN** Overview

| Prev. Close       |
|-------------------|
| Open              |
| Volume            |
| Average Vol. (3m) |
| 1-Year Change     |

| N                   |                        | as of 15 Sept       | ember, 2022 👔                                                                 |
|---------------------|------------------------|---------------------|-------------------------------------------------------------------------------|
| 15 30 1H 5H 1D      | 1W 1M                  |                     | Technical Chart »                                                             |
| Properti PT 🛧 358 + | +6 (+1.70%)            |                     |                                                                               |
| ng.com              |                        | M                   | -525.00<br>-500.00<br>-475.00<br>-450.00<br>-425.00<br>-400.00<br>-375.00<br> |
| May '22 Jun '22     | Jul '22                | Aug '22 S           | - 25.0m                                                                       |
| 352 Day             | 's Range 3             | 50 - 360 Revenue    | 1.66B                                                                         |
| 354 52 w            | /k Range 1             | 95 - 705 EPS        | -10.65                                                                        |
| 4,977,300 Mar       | ket Cap                | 1.48T Dividend (Yi  | eld) N/A (N/A)                                                                |
| 10,862,123 P/E      | Ratio                  | -33.99 Beta         | -0.675                                                                        |
| 60% Sha             | res Outstanding 4,205, | 476,000 Next Earnin | gs Date -                                                                     |