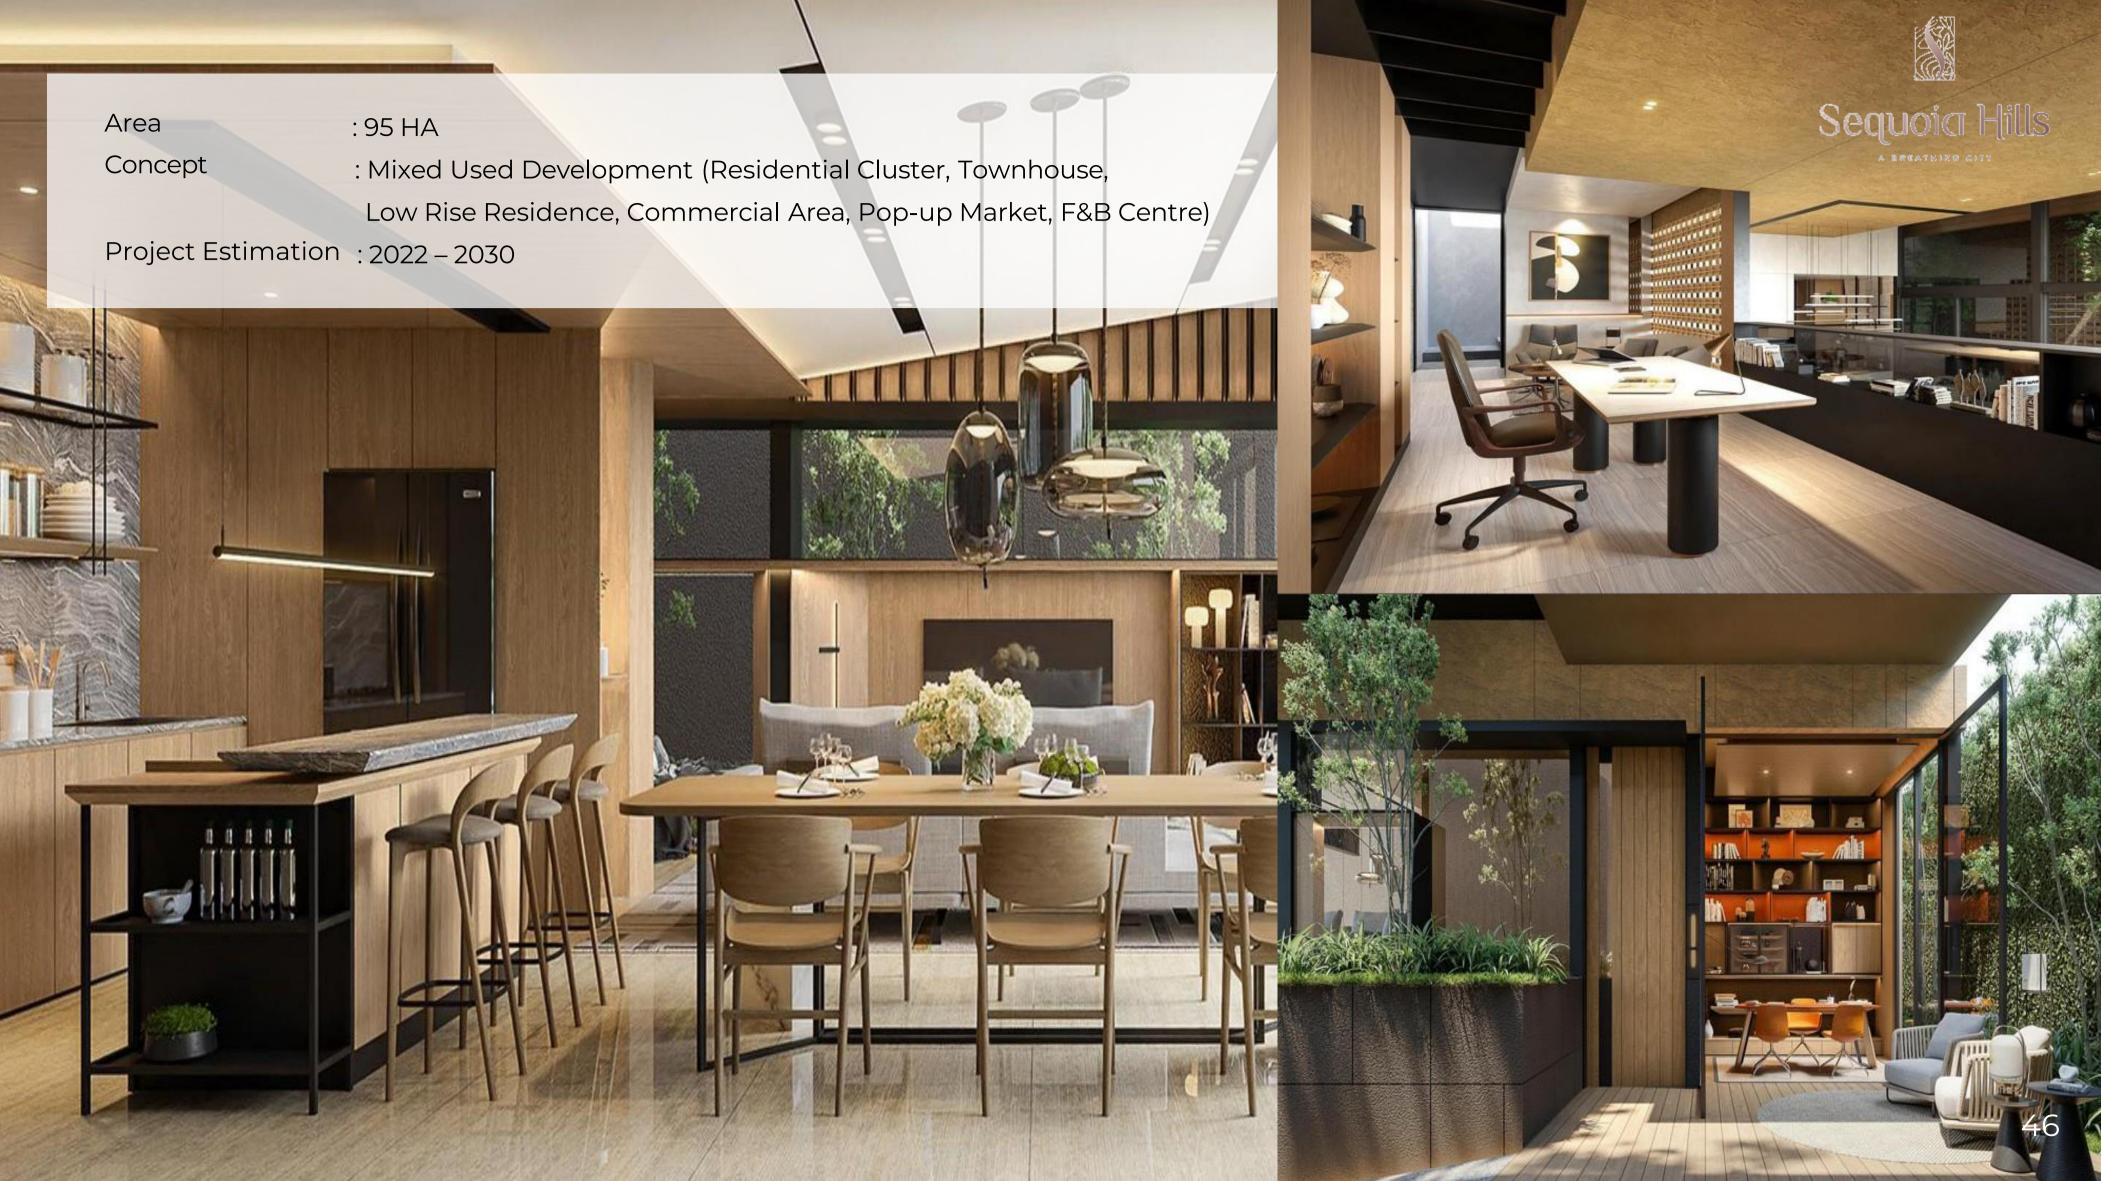

### HOME INDUSTRY

Industri Rumahan



#### LIGHT ASSEMBLY

Pusat Perakitan



#### **DEVELOPMENT PROGRESS** AS OF 5 SEPTEMBER 2022

Landscape work has reached 59% of the total work that has to be done. Some trees and plants have also been planted.

a Dation La

#### CONSTRUCTION PROGRESS OF MARKETING GALLERY AS OF 5 SEPTEMBER 2022

Currently, the Marketing Gallery has reached the stage of civil works which is about 54% done



## Sequoia Hills

A BREATHING CITY



Sequoia Hills is the largest residential area developed by Triniti Land. With the concept of "A Breathing City" Sequoia Hills is expected to become a residence with a beautiful environment equipped with modern service facilities to support the daily lives of residents.

: Mixed Used Development (Residential Cluster, Townhouse,



Located in Sentul, Bogor, Sequoia Hills is situated in a strategic location:

Close to the highway and Light Rail Transit (LRT) 3 minutes to Sentul International Circuit 10 minutes to AEON Mall

10 minutes to EMC Hospital
15 Minutes to Sekolah Pelita Harapan
10 minutes to Universitas Trisakti Sentul





Sequoia Hills

- Instant

14 CT 3

#### LIVING GALLERY SEQUOIA PER SEPTEMBER 2022

The construction of Living Gallery Sequoia has been completed on July 31 2022 and we have also started marketing for 2 clusters, namely The Leroy & Earthville, whereby The Leroy clustered have sold out as of August 2022.



### Sequoia Hills

## TANAMORI

COLLECTION OF WONDERS



# ANDATANGANAN PERJANJIAN

ILAND

JASAMA PENGEMBANGAN NASAN TANAMORI, LABUAN BA SA TENGGARA TIMUR

PT Perintis Triniti Properti