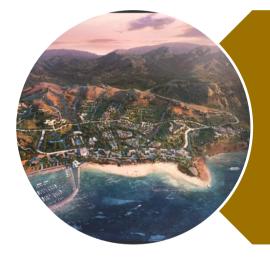

In 2022, Triniti Land will climb to the next level, introducing their brand new and more Sustainable Project, Holdwell Business Park, Sequoia Hills and a project in Labuan Bajo, NTT. These three project will be launched on 2022 with development horizon up to 10 years with total Gross Development Value up to Rp 27 trillion

### Tana Mori, Labuan Bajo

Gross Development Value (GDV) 10 Triliun GDV 10 Trillion